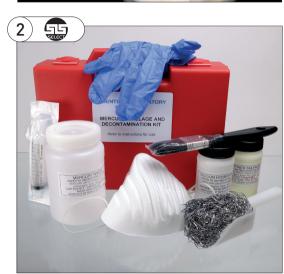

## 2. SLS Select Mercury Spillage Kit

- Ideal for use in the laboratory
- Can be used for up to 7 spillages
- Long shelf life
- Housed in strong plastic case

| Code    | Pack | Price  |
|---------|------|--------|
| SAF7020 | Each | £46.96 |