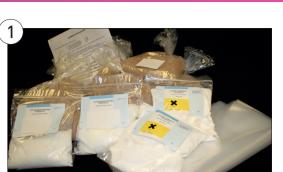

## 1. Spill Pack

Comprising of 6 containers each with enough material to absorb a spillage of half a litre. Two packs of soda ash are also provided so that acid spills can be neutralised making for safe disposal. Includes full instructions.