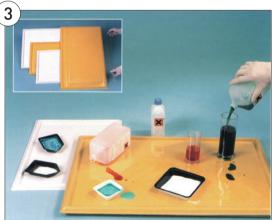

## 3. Spill Containment Trays

Manufactured from rigid PVC. Available in white for nonradiation areas, and in two sizes: 475 x 360mm (small) and 700 x 450mm (large). Colourless PVC liners are available.

| Code    | Description            | Pack | Price  |
|---------|------------------------|------|--------|
| SAF7070 | Small white spill tray | Each | £22.10 |
| SAF7074 | Large white spill tray | Each | £41.18 |
| SAF7080 | Small tray liner       | 10   | £22.97 |
| SAF7082 | Large tray liner       | 10   | £45.83 |