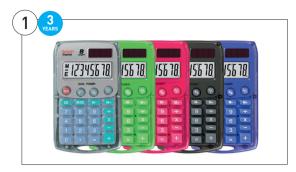

### 1. Rebell Starlet Pocket Calculators

- Keys %, ±, √
- 3-key memory
- Display: 8 digit
- Rubber keys
- Power supply: solar & battery
- Weight: 40g
- Dimensions: 113 x 67 x 12mm

| Code    | Description | Pack | Price |
|---------|-------------|------|-------|
| CAL1042 | Transparent | Each | £2.29 |
| CAL1044 | Violet      | Each | £2.29 |
| CAL1046 | Pink        | Each | £2.27 |
| CAL1048 | Grey        | Each | £2.27 |
| CAL1054 | Green       | Each | £2.29 |