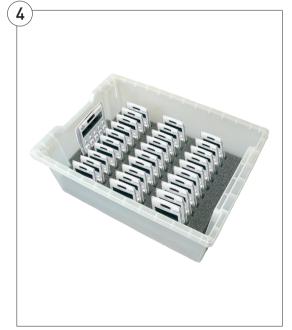

#### 4. Class Set of Calculators

This maths equipment includes 30 student calculators and a teacher calculator. Calculator features include solar and battery power (battery included), auto shut off, 8 digit LCD display, 3 key memory and 4 functions. 112 x 68mm. Includes storage box.

| Code    | Description                                            | Pack | Price  |
|---------|--------------------------------------------------------|------|--------|
| MAG3075 | Set of 30 student calculators and a teacher calculator | 30   | £84.04 |
| MAG3339 | Student calculator                                     | Each | £1.78  |