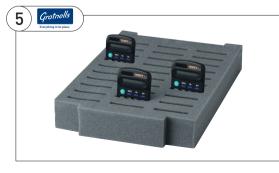

# 5. Gratnells Foam Inserts for Calculators

Gratnells foam tray inserts - will typically accommodate the majority of standard calculators. For use with Gratnells F2 deep trays. Calculators not included.