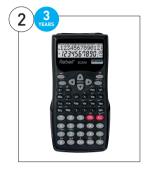

# 2. Rebell SC2040 Standard 2-Line GCSE Calculator

240 integrated functions, 9 independent memories, trigonometric and hyperbolic functions, polar and rectangular coordinates, calculates with fractions, permutation, combinational logic, 1-variable statistics/2-variable statistics.

- Display: 12 digit
- Rubber keys
- Power supply: battery
- Weight: 117g
- Dimensions: 155 x 70 x 18mm

| Code    | Pack | Price |
|---------|------|-------|
| CAL1084 | Each | £5.10 |