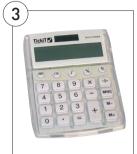

### 3. Desktop Calculator

Calculator features include solar and battery power (battery included) and auto shut off.  $125 \times 100$ mm.

| Code    | Pack | Price |
|---------|------|-------|
| MAG3342 | Each | £5.16 |