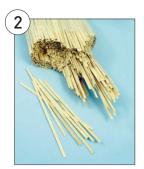

#### 2. Wooden Splints

For lighting burners or testing for oxygen etc. Supplied in bundles of approximately 1000 splints.

| Code   | Pack | Price |
|--------|------|-------|
| EDU740 | 1000 | £4.78 |