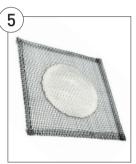

#### 5. Gauzes

Square, iron wire gauzes with and without ceramic centre disc.

| Code             | Description            | Dims, w x d, mm | Pack | Price  |
|------------------|------------------------|-----------------|------|--------|
| GAU1000          | Without ceramic centre | 127 x 127       | 10   | £6.21  |
| GAU1002          | Without ceramic centre | 152 x 152       | 10   | £10.53 |
| GAU1004          | With ceramic centre    | 127 x 127       | 10   | £8.60  |
| <b>★</b> GAU1006 | With ceramic           | 152 x 152       | 10   | £8.81  |
|                  | centre                 |                 |      |        |