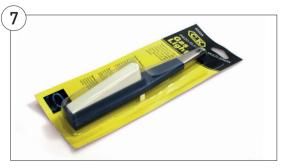

# 7. Lighters

| Code    | Pack | Price  |
|---------|------|--------|
| BUR4704 | Each | £14.32 |