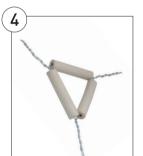

#### 4. Clay Pipe Triangles

Asbestos free clay pipe tubes on thick iron wire.

| Code  | Length, mm | Pack | Price |
|-------|------------|------|-------|
| C530B | 50         | 10   | £7.34 |
| C530C | 60         | 10   | £3.18 |
| C530D | 75         | 10   | £4.58 |