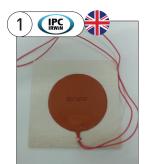

### 1. IPC Irwin Heat Pad & Heatproof Mat

An innovative new development in science teaching. This little pad [100mm diameter] is designed to replace Bunsen burners in many situations. It is extremely handy if you are teaching in a room without a gas supply. The pad can reach a maximum temperature of 90°C and is designed to heat beakers, conical flasks etc. It comes fitted with 1.5m of silicon cable which has two 4mm plugs on it that connect to a 12V SA power pack. The unit is waterproof so there is no danger from splashes. The pad comes complete with a heatproof, ceramic mat to protect benches and table surfaces. Originally designed for primary schools but is proving just as popular to secondary schools!

Fitted with 4mm plugs, requires a 12V 5A power pack.

| Code   | Pack | Price  |
|--------|------|--------|
| PY1151 | Each | £40.30 |