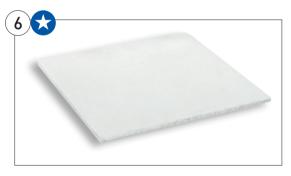

#### 6. Bench Mats

Calcium silicate, asbestos free bench mat with well finished edges.

| Code    | Dims, w x d, mm | Pack | Price  |
|---------|-----------------|------|--------|
| EDU1008 | 150 x 150       | 10   | £9.78  |
| EDU1009 | 230 x 230       | 10   | £8.26  |
| EDU1010 | 300 x 300       | 10   | £17.35 |