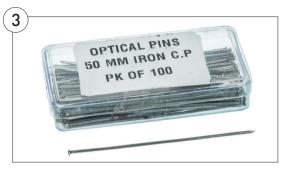

# 3. Optical Pins

Pins for optics experiments length 50mm.

| Code   | Pack | Price |
|--------|------|-------|
| 0P2122 | 100  | £8.55 |