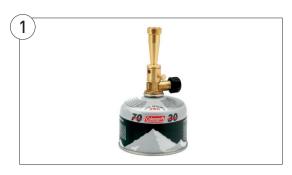

### 1. Bunsen Burners, Meker Pattern

Designed for use with Primus butane/propane mix gas cartridges. Achieves temperatures of up to 1000°C.

Design of gas cartridge enables the burner to be detached and reattached as often as needed.

The burner is constructed of brass with a replaceable plated steel perforated head. Typical burning time of the 240g cartridge is approximately 3 hours.

#### Cartridge must be ordered separately.

| Code    | Description                | Pack | Price  |
|---------|----------------------------|------|--------|
| BUR4604 | Gas burner, head unit only | Each | £43.57 |
| BUR4607 | 240g gas cartridge         | Each | £7.29  |