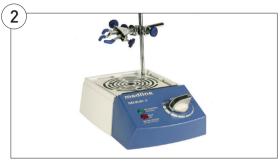

### 2. Becelec 2 Electric Burner Set

The Becelec electric burner offers laboratories a unique safe replacement option to conventional gas Bunsen burners. The high power heater combined with a reflective internal stainless steel bowl produces a concentrated stream of heat comparable with that of existing gas-powered Bunsen burners. Supplied with reflective internal stainless steel bowl, wire safety guard, retort stand and clamp.

| Code      | Description          | Pack | Price   |
|-----------|----------------------|------|---------|
| BEC2UKSET | Becelec 2 burner set | Each | £199.90 |
| 0107UK    | Gel flame 1L         | Each | £47.75  |