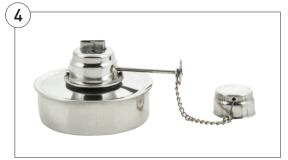

# 4. Burner, Spirit Lamp

Stainless steel spirit lamp with woven wick in holder and screwon cap.

| Code    | Description         | Pack | Price |
|---------|---------------------|------|-------|
| CH0535B | Burner, spirit lamp | Each | £6.19 |
| 704-011 | Spare wick          | 10   | £9.20 |