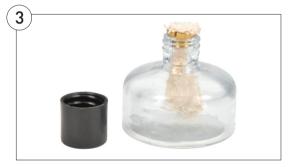

# 3. Liquid Burner Fuel

- For use with methylated spirits
- Glass reservoir with wick and cap

| Code    | Description     | Cap Material | Pack | Price |
|---------|-----------------|--------------|------|-------|
| BUR4510 | 125mL reservoir | Plastic      | Each | £2.21 |
| BUR4502 | 100mL reservoir | Metal        | Each | £3.27 |

#### **Spare Wicks**

| Code    | Description               | Pack | Price |
|---------|---------------------------|------|-------|
| BUR4508 | 100mm wick for<br>BUR4502 | 10   | £3.27 |