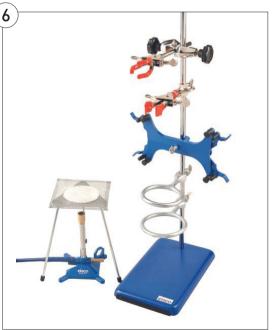

# 6. Complete Chemistry Starter Kit

12 piece laboratory set, includes everything necessary to start a basic chemistry experimentation lab. Includes a retort base, stainless steel rod, two support rings (75mm & 100mm diameter), double burette clamp, two-prong adjustable clamp, three-prong adjustable clamp, tripod stand, burner tubing, 150mm wire gauze, bosshead and a bunsen burner.

| Code    | Pack | Price  |
|---------|------|--------|
| SEL8010 | Each | £69.00 |