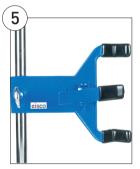

# 5. Burette Clamps

Casted, with built-in boss head.

| Code    | Description  | Pack | Price |
|---------|--------------|------|-------|
| BUR0102 | Single clamp | Each | £5.62 |
| BUR0104 | Double clamp | Each | £8.29 |