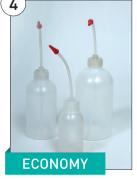

#### 4. Wash Bottles

A durable and economical polyethylene wash bottle.

| Code    | Capacity, mL | Pack | Price |
|---------|--------------|------|-------|
| B0T3832 | 125          | Each | £0.62 |
| B0T3834 | 250          | Each | £0.66 |
| B0T3836 | 500          | Each | £1.03 |
| B0T3838 | 1000         | Each | £1.14 |