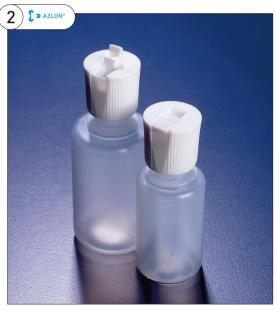

#### 2. Azlon® Pivot Nozzle Bottles

Round LDPE bottles fitted with a pivoting nozzle closure. Nozzle retracts into cap to seal bottle. Suitable for use as a dropping or wash bottle and excellent for dispensing gels. Good resistance to chemical attack.

| Code    | Capacity, mL | Pack | Price |
|---------|--------------|------|-------|
| B0T5750 | 30           | Each | £1.84 |
| B0T5752 | 60           | Each | £1.57 |
| B0T5754 | 150          | Each | £2.09 |
| B0T5756 | 250          | Each | £2.80 |
| B0T5758 | 500          | Each | £4.18 |