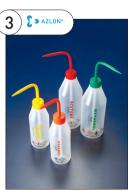

## 3. Azlon® Printed, Sloped Shoulder Wash Bottles

White distilled water labelled wash bottles for easy identification of contents.

| Code    | Capacity, mL | Pack | Price  |
|---------|--------------|------|--------|
| B0T9072 | 250          | 5    | £18.20 |
| B0T9086 | 500          | 5    | £19.74 |