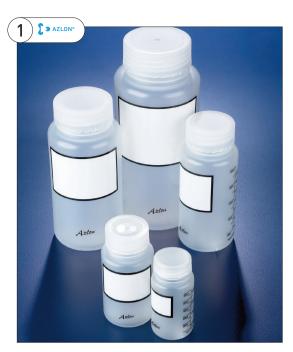

# 1. Azlon® Graduated Wide Mouth Bottles, PP

High clarity polypropylene bottles with good chemical resistance. Clear, crisp printed graduations show millimetres and fluid ounces. Printed with large write-on-panel for easy labelling. Wide mouth making it ideal for liquid and solid storage - perfect for microbiological sampling.

| Code    | Capacity, mL | Pack | Price  |
|---------|--------------|------|--------|
| B0T3450 | 60           | 10   | £17.09 |
| B0T3452 | 125          | 10   | £18.99 |
| B0T3454 | 250          | 10   | £29.57 |
| B0T3456 | 500          | 10   | £36.04 |
| B0T3458 | 1000         | 5    | £32.83 |