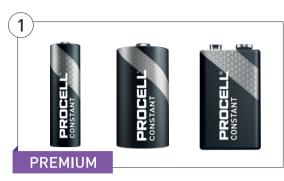

#### 2. Rechargeable Batteries

- The latest nickel metal hydride technology
- Fully compatible with nickel cadmium yet offering higher capacities as well as being more environmentally friendly

| Code     | Size | Output voltage, V | Pack | Price  |
|----------|------|-------------------|------|--------|
| BAT9021  | AAA  | 1.5               | 4    | £12.94 |
| BAT90220 | AA   | 1.5               | 4    | £13.44 |
| BAT9024  | С    | 1.5               | 2    | £20.77 |
| BAT9026  | D    | 1.5               | Each | £26.71 |
| BAT9020  | PP3  | 9                 | Each | £8.08  |