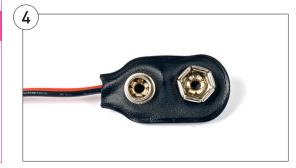

### 4. Battery Clip

 $9V\ PP3$  battery clip with colour coded red and black 150mm wire leads, stripped and tinned 3mm.

| Code   | Pack | Price |
|--------|------|-------|
| EL1010 | Each | £0.11 |