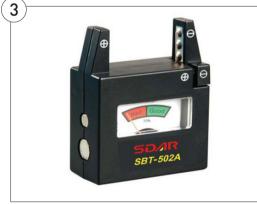

## 3. Battery Tester

Handy pocket-sized tester for quick confirmation of battery condition. Suitable for 1.5V cylindrical and button cells, and PP3 9V batteries. RoHS exempt.

| Code   | Pack | Price |
|--------|------|-------|
| EL1314 | Each | £4.36 |