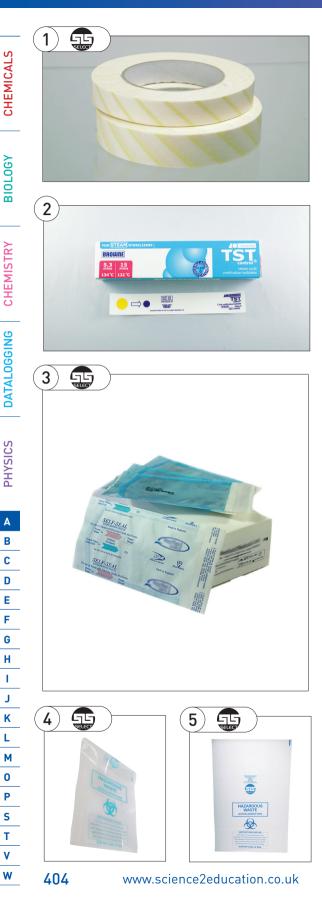

### 1. SLS Select Indicating Tapes

- Indicates when steam sterilisation has occurred by means of a visible black strip
- Strip shows after autoclaving for 3 minutes at 134°C or 15 minutes at 121°C

| Code    | Width, mm | Length, m | Pack | Price |
|---------|-----------|-----------|------|-------|
| SLS1610 | 19        | 50        | Each | £4.55 |
| SLS1612 | 25        | 50        | Each | £6.49 |

#### 2. Autoclave Indicating Strips

An abrupt colour change from yellow to blue accurately indicates when specific conditions of time, steam and temperature have been achieved.

| Code    | Description                           | Pack | Price  |
|---------|---------------------------------------|------|--------|
| AUT1620 | 121°C for 15 mins, 134°C for 5.3 mins | 100  | £26.69 |
| AUT1622 | 134°C for 3.5 mins                    | 100  | £36.00 |

#### 3. SLS Select Sterilisation Pouches

Self seal pouches for autoclave or ethylene oxide gas sterilisation. Meets the requirements of BS6871. Colour change indicator arrows.

| Code    | Length, mm | Width, mm | Pack | Price   |
|---------|------------|-----------|------|---------|
| AUT1550 | 90         | 133       | 200  | £18.50  |
| AUT1551 | 90         | 203       | 200  | £10.77  |
| AUT1552 | 90         | 230       | 200  | £21.69  |
| AUT1554 | 133        | 254       | 200  | £31.41  |
| AUT1556 | 190        | 330       | 200  | £57.58  |
| AUT1558 | 305        | 381       | 200  | £108.60 |

#### 4. SLS Select Autoclave Bags, HDPE

High density polyethylene bags for general disposal (sizes quoted are approximate). Autoclavable up to 121°C.

| Code    | Length, mm | Width, mm | Pack | Price  |
|---------|------------|-----------|------|--------|
| AUT1400 | 670        | 305       | 200  | £19.37 |
| AUT1402 | 625        | 406       | 200  | £21.63 |
| AUT1404 | 840        | 635       | 100  | £20.92 |

# 5. SLS Select Autoclave Bags, Polypropylene

Transparent polypropylene disposal bags. Autoclavable to 160°C.

| Code    | Dims, w x l, mm | Pack | Price   |
|---------|-----------------|------|---------|
| AUT1413 | 305 x 660       | 500  | £66.14  |
| AUT1410 | 420 x 620       | 500  | £72.41  |
| AUT1415 | 600 x 780       | 300  | £121.98 |