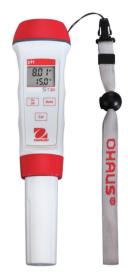

## **STARTER PEN** Meters

# Accurate Electrochemistry Measurement At Your Fingertips

- Small, economical pen meters offer simple, fast, and straightforward operation.
- With durable IP67 waterproof ABS housing, protective sensor cap, and an automatic shutdown feature that preserves battery life, OHAUS pen meters can endure consistent use in rough, wet environments.
- Equipped with a wrist strap to prevent accidental drop and damage.

## Construction and Display

Backlit Liquid Crystal Display (LCD)

Wrist Strap