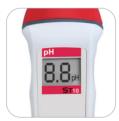

#### Models

| Model | Meter Type | Measurement Range              | Measurement Resolution | Temperature Display | Item No. |
|-------|------------|--------------------------------|------------------------|---------------------|----------|
| ST10  | pH         | 0.00 to 14 pH                  | 0.1 pH                 | Not Available       | 30073970 |
| ST20  |            | 0.00 to 14 pH ; 0.0 to 99.0 °C | 0.01 pH                | Yes                 | 30073971 |