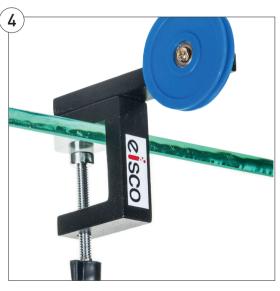

## 4. Bench Mounting Pulley, 50mm

Comprising a 50mm diameter nylon ball bearing pulley, carried on a two part aluminium frame, designed primarily for clamping to the edge of a bench, table etc with the pulley overhanging the edge and in a vertical plane. Overall length of frame (pulley bar) 110mm. Maximum clamp opening 25mm.