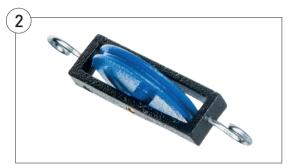

### 2. Aluminium Pulley

50mm Ø mounted in metal frame with 2 hooks.

| Code  | Pack | Price |
|-------|------|-------|
| MPULS | Each | £3.59 |