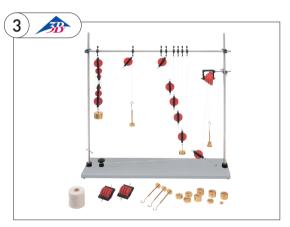

# 3. Experiment Set Pulley, Block & Tackle

For demonstrating how forces can be altered in direction and distributed over an area by simple machines (fixed and movable pulleys, block and tackle) and introducing the concepts of mechanical work, power and energy.

Complete set of equipment consisting of a stable base plate, retort stand rods, pulley blocks, block and tackle, a set of pulleys of various diameters on an axle, weight holders, slotted weights and a reel of cord. All the experiments can be set up quickly and easily since the closed plastic frame around the pulleys prevents the cord from slipping.

#### Contents:

- 1 base plate 810 x 200mm<sup>2</sup>
- 3 stand rods 810 x 12.5mm diameter
- 2 plastic clamps
- 1 universal sleeve
- 8 hooks
- 7 pulley blocks with 1 pulley 50mm diameter
- 2 pulley blocks with 4 pulleys 50mm diameter
- 2 tandem pulley blocks with 3 pulleys
- 1 wheel on axle
- 15 slotted weights: 2x 10g, 2x 20g, 2x 50g, 4x 100g, 4x 200g, 1x 500g
- 7 weight holders 1x 10g, 1x 20g, 5x 50g
- 1 reel of cord