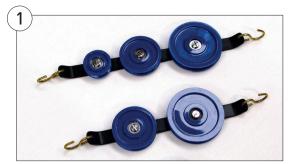

## 1. In Line Pulley

Diameters: 38 and 50mm. The open side frame allows for quick and easy stringing up as no threading is involved.

| Code         | Description                 | Pack | Price |
|--------------|-----------------------------|------|-------|
| <b>BPULS</b> | Plastic, single 50mm Ø      | Each | £3.96 |
| BPULD        | Plastic, double 50 & 38mm Ø | Each | £6.87 |

### 2. Aluminium Pulley

50mm Ø mounted in metal frame with 2 hooks.

| Code  | Pack | Price |
|-------|------|-------|
| MPULS | Each | £3.59 |