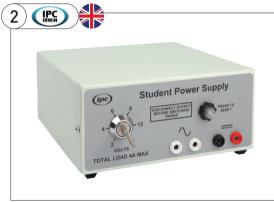

## 2. IPC Irwin Student Power Supply

Voltage 2, 4, 6, 9, 12 or 14V AC or unsmoothed DC at 4A continuously, or up to 5A for periods of 1 hour. Voltage ranges are selected and locked by means of a removable key. In any incidence of overload, including direct short, a current sensing circuit breaker mounted on the front panel will operate and disconnect the output voltage. Outputs are taken from colour coded 4mm sockets mounted on the front panel. An illuminated on/off switch is mounted on the rear panel adjacent to a fused appliance inlet. Housed in a robust metal case with a durable powder coated finish. Supplied with key and instruction.

| Code    | Description          | Pack | Price   |
|---------|----------------------|------|---------|
| EL10346 | Student power supply | Each | £145.57 |
| EL10349 | Spare key            | Each | £6.26   |