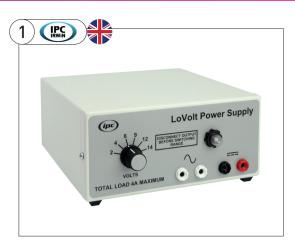

## 1. IPC Irwin Lovolt Power Supply

Voltage 2, 4, 6, 9, 12 or 14V AC or unsmoothed DC at 4A continuously, or up to 5A for periods of 1 hour. Voltages are selected by means of a rotating switch on the front panel. In any incidence of overload, including direct short, a current sensing circuit breaker mounted on the front panel will operate and disconnect the output voltage. Outputs are taken from colour coded 4mm sockets mounted on the front panel. An illuminated on/off switch is mounted on the rear panel adjacent to a fused appliance inlet. Housed in a robust metal case with a durable powder coated finish. Supplied with mains lead and instructions.

| Code    | Pack | Price   |
|---------|------|---------|
| EL10343 | Each | £129.91 |