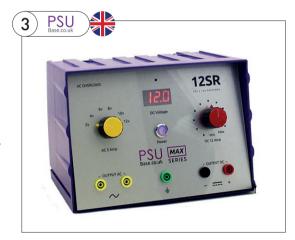

## 3. PSU Base Max Power Supplies

- Max. current: 12 Amps
- Regulated & smoothed
- · Ripple 150mV
- Maximum voltage variance 0.1%
- Overload protection
- AC voltage range: 2 12 Volts
- Includes DC voltage limiter

| Code    | Output voltage, V      | Pack | Price   |
|---------|------------------------|------|---------|
| EDU2088 | 2 - 24, stepped switch | Each | £224.00 |
| EDU2090 | 0 - 24, variable       | Each | £224.00 |