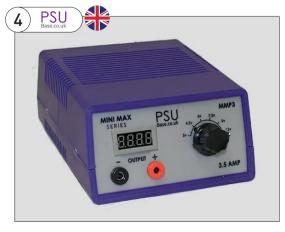

## 4. PSU Base Mini Max Power **Supplies**

Cost effective entry level 12V DC power supplies for low current applications. Fitted with 4mm sockets. Smoothed, no drop in voltage when circuit loaded, external fuse and easily maintained. 6 Units will sit in a Gratnells shallow tray.

| Code    | Description             | Pack | Price  |
|---------|-------------------------|------|--------|
| EDU2082 | 2 amp 12V DC            | Each | £40.30 |
| EDU2084 | 3.5 amp 12V DC          | Each | £53.70 |
| EDU2086 | Variable 3.5 amp 12V DC | Each | £55.90 |