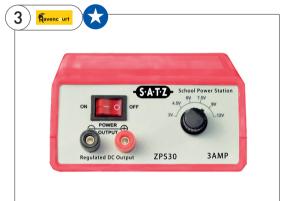

## 3. SATZ Power Supplies

- Fully compliant with CE: EN 61010 2010
- Selectable voltage options 3V, 4.5V, 6V, 7.5V. 9V, 12V DC
- An output current of 1.5 or 3 amps depending on model
- Smoothed and regulated output current
- Internal short circuit and overload protection with auto reset
- External fuse for AC input surge protection and also ease of changing
- Slim design for easy storage
- Blue for 1.5 amp, red for 3 amp
- Overall dimensions of 138 x 115 x 60mm

| Code        | Description | Pack | Price   |
|-------------|-------------|------|---------|
| ★ ZPS15-1.5 | Blue 1.5A   | Each | £30.45  |
| ZPS30       | Red 3.0A    | Each | £43.35  |
| ZPS15-6P    | Blue 1.5A   | 6    | £173.57 |
| ZPS30-6P    | Red 3.0A    | 6    | £247.10 |