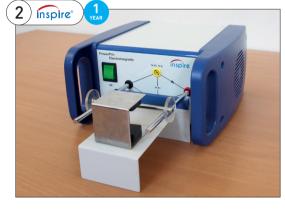

## 2. Inspire Force on a Conductor Accessory

Plugs directly into the PowerPro™ Electromagnetic power supply to demonstrate the force on a conductor. This apparatus is designed to fit directly into the output on the power supply with no need for any other setup or supporting apparatus.