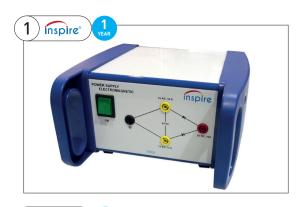

## 1. Inspire PowerPro™ **Electromagnetic Power Supply**

The PowerPro™ Electromagnetic power supply is designed for experiments that require low voltage and high current including electromagnet experiments and investigating magnetic fields associated with electric current. A separate accessory is available allowing the easy demonstration of the force on a conductor experiment.

- Output voltage: 1-0-1 AC, 2V DC
- Current output: 10A maximum (combined AC/DC)
- Designed to tolerate high current and short circuiting
- Additional internal resettable fuse protection for transformer
- Fully CE certified to BS EN 61010
- Dimensions: 25 x 26 x 13cm, 4.2q