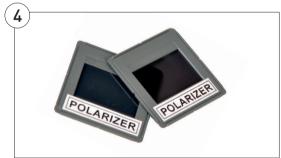

#### 3. Polaroid Film

Maximum transmission single plate 32%. Extinction transmission 0.005%.

| Code   | Dims, mm  | Pack | Price  |
|--------|-----------|------|--------|
| PY1020 | 50 x 50   | Each | £19.26 |
| PY1022 | 150 x 150 | Each | £62.15 |