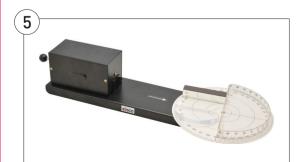

#### 4. Polaroid Sheet

Polaroid sheet mounted in square plastic frame.

| Code    | Pack | Price  |
|---------|------|--------|
| 241-518 | Each | £12.74 |