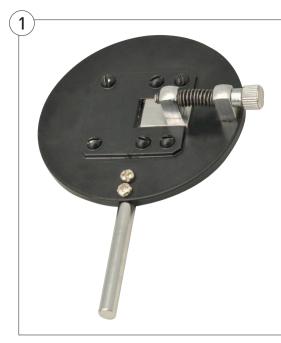

## 1. Adjustable Single Slit

Adjustable slit for optics bench, 4mm spring loaded precision slit, rod attachment for bench/base.

| Code   | Pack | Price  |
|--------|------|--------|
| PH0686 | Each | £21.59 |