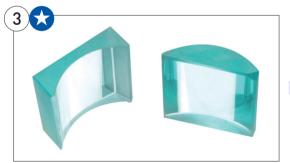

### 3. Lenses, Cylindrical Glass

Focal Length: 75mm. Dims, mm, 50 x 45.

| Code      | Description  | Pack | Price  |
|-----------|--------------|------|--------|
| CYLEN05   | Biconcave    | Each | £15.48 |
| ★ CYLEN01 | Biconvex     | Each | £6.95  |
| CYLEN10   | Planoconvex  | Each | £9.95  |
| LEN2024   | Planoconcave | Each | £7.25  |