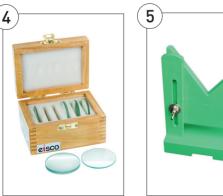

#### 4. Lenses Set

A set of six 50mm diameter lenses with ground and polished faces and ground edges. One each of double convex, planoconvex, converging concave-convex, diverging concave-convex, double concave, plano-concave. Supplied in wooden box.

| Code | Pack | Price |
|------|------|-------|
| P538 | 6    | £9.98 |