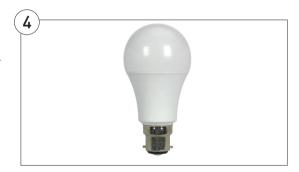

## 4. LED Bulb White Light

This economical 9W SMD LED bulb offers a more energy efficient direct replacement for existing halogen or filament bulbs.

- B22 bayonet cap fitting
- 6500K white light suitable for workshops, kitchens, bathrooms and offices
- Output: 810lm