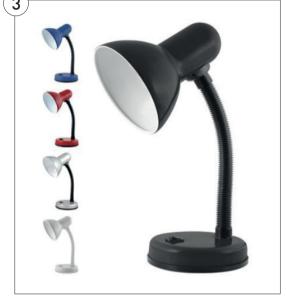

## 3. Desk Lamp

- Versatile flexible neck
- Integral On/Off switch
- Height: 34cm (approx.)
- Bulb: E14 35w max. halogen candle or 9w energy saver bulb (bulbs not included)
- Colour: assorted

| Code   | Pack | Price  |
|--------|------|--------|
| L958MX | Each | £10.36 |