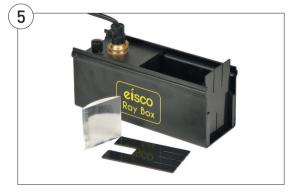

# 5. Raybox 12V with Accessories

The raybox can be used in a single-ray mode without using the plano-convex lens. However, with the lens inserted (plane face towards the light source), and using the two-slit, three slit or broad-slit masks, the emergent light can be made to be divergent, convergent or parallel by adjusting the position of the light source in relation to the lens. 12V (AC or DC) connected to two 4mm sockets on the raybox. 12V 10W festoon bulb, length 43mm.

#### Accessories included:

Plano-convex lens of focal length 75mm, 2 plastic masks with respectively, one and two thin slits, three thin slits and one broad slit, 7 colour filters and 1 tri-colour filter, mounted in 50mm x 50mm plastic frames, 1 spare 12V 10W bulb.