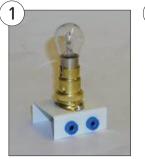

## 1. Mounted SBC Lamp Holder

A brass SBC lamp holder mounted on a metal base fitted with 4mm sockets.

| Code    | Description               | Pack | Price |
|---------|---------------------------|------|-------|
| EL06564 | SBC lamp holder with bulb | Each | £7.02 |
| 12V21W  | 12V 21W filament bulb     | 10   | £1.80 |