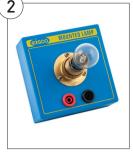

12v 24w SBC bulb in a metal socket, mounted on a base with pair of 4mm sockets to tie into solar cell. For energy transfer experiments.

| Code     | Pack | Price  |
|----------|------|--------|
| PH0467MN | Each | £13.18 |