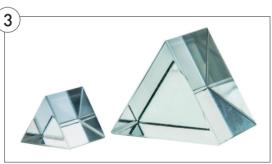

## 3. Prism, Glass

High quality glass with optically worked surfaces. All angles accurately worked. The edges are slightly bevelled and the glass free from bubbles.

| Code    | Description  | Dims, mm      | Pack | Price |
|---------|--------------|---------------|------|-------|
| PH0566A | Rectangular  | 75 x 50 x 12  | Each | £4.16 |
| PH0566B | Rectangular  | 75 x 50 x 18  | Each | £2.16 |
| PH0566C | Rectangular  | 100 x 60 x 18 | Each | £2.59 |
| GBREC   | Rectangular  | 115 x 65 x 18 | Each | £4.82 |
| PH0566E | Rectangular  | 125 x 65 x 18 | Each | £6.18 |
| PH0556A | Equilateral  | 25 x 25       | Each | £1.50 |
| PRMEQ38 | Equilateral  | 38 x 38       | Each | £2.69 |
| PREMQ50 | Equilateral  | 50 x 50       | Each | £3.17 |
| PH0558A | Right-angled | 25 x 25       | Each | £2.72 |
| PRIG38  | Right-angled | 38 x 38       | Each | £1.60 |
| PRIG50N | Right-angled | 50 x 50       | Each | £4.94 |