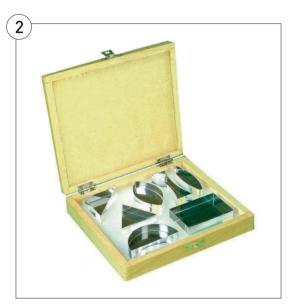

## 2. Prism Set, Acrylic

Consists of 7 blocks in well presented storage tray. All faces fully polished. 25mm thick.

- Rectangle 75 × 50mm
- Semi circular 75mm Ø

- Triangle  $60 \times 60 \times 60^\circ$  with 58mm side Triangle  $90 \times 45 \times 45^\circ$  75mm hypotenuse Triangle  $90 \times 60 \times 30^\circ$  75mm hypotenuse
- Bi-convex 75mm long curved faces 100mm radius
- Bi-concave 75mm long curved faces 100mm radius
- Wooden box not included

| Code   | Pack | Price  |
|--------|------|--------|
| ACB017 | Each | £38.36 |