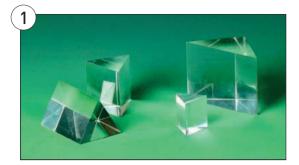

## 1. Blocks & Prisms, Acrylic

An array of clear polished acrylic blocks for optics experiments.

| Code    | Description                | Pack | Price |
|---------|----------------------------|------|-------|
| ACB010  | Rectangular 75 x 50mm      | Each | £5.29 |
| PH0568B | Rectangular 100 x 65mm     | Each | £3.31 |
| ACB011  | Biconvex 75 x 115mm        | Each | £6.86 |
| ACB012  | Biconcave 75 x 115mm       | Each | £5.53 |
| EDU1004 | Equilateral 38 x 38mm      | Each | £2.25 |
| ACB014  | Equilateral 60 x 60 x 60mm | Each | £5.59 |
| ACB015  | Triangular 90 x 45 x 45mm  | Each | £1.72 |
| ACB016  | Triangular 90 x 60 x 30mm  | Each | £2.83 |