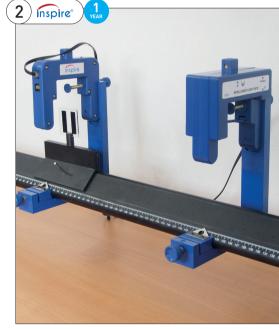

## 2. Inspire TimingPro™ Light Gate Mount for Linear Air Track

These easy to use mounts have spring loaded clips to receive the Inspire TimingPro™ light gates. The underside of the clips fit on to the SEP4371 linear air track and position the light gates perfectly over the air track

Inspire light gates and linear air track must be purchased separately.

| Code   | Pack | Price  |
|--------|------|--------|
| PY5110 | Pair | £33.89 |