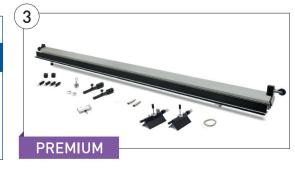

## 3. Optika Air Track

Optika Air Tracks are made from the extrusion of a square aluminium tube. Three available lengths 1.5m, 1.9m and 2.0m. These sets include air track, 2 gliders and accessories, and 2 photogate holders.

Each air track is provided with a side T-shaped aluminium profile on which photocell holders can slide. On this profile a graduated scale is mounted for a clear reading of the photocell positions. Students are able to practice with Newton's second law, uniform motion, uniformly accelerated motion, conservation law and collisions.

| Code    | Description | Pack | Price   |
|---------|-------------|------|---------|
| EDU2136 | 1.5m        | Each | £476.55 |
| EDU2138 | 1.9m        | Each | £533.80 |
| EDU2140 | 2.0m        | Each | £556.51 |
| EDU2141 | Blower      | Each | £316.83 |