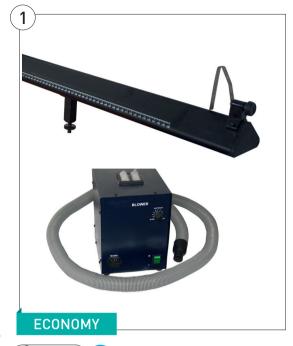

## 1. Linear Air Track with Accessories

Triangular section aluminium alloy track, length 200cm, with two rows of air holes through which air emerges forming an air cushion on which the vehicles float. The vehicles show linear motion under virtually frictionless conditions. Supported on three adjustable feet. At one end of track an air inlet tube connection is given. A powerful, robust blower is also available (SEP4372). Blower must be ordered separately.

Accessories included as standard:

- 2 x magnets
- 3 x horns with elastic bands
- 2 x heavy riders
- 1 x light rider
- 2 x counterweights
- 2 x velcro pads

| Code    | Description                    | Pack | Price   |
|---------|--------------------------------|------|---------|
| SEP4371 | Linear air track & accessories | Each | £150.98 |
| SEP4372 | Blower                         | Each | £210.95 |