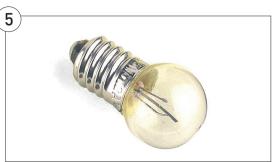

# 5. M.E.S. Flashing Bulbs

5mm, round. Screw base bulbs with a bimetal strip which causes the bulb to flash on and off.

| Code    | Description | Pack | Price |
|---------|-------------|------|-------|
| EL10210 | 2.5V        | 5    | £2.86 |