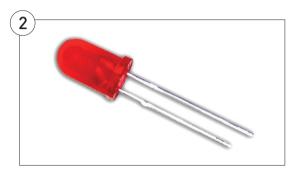

## 2. LEDs

A range of high quality 5mm LED indicators with diffused lenses. Suitable for PCB or panel mount. RoHS compliant.

#### 5mm

| Code    | Description                                  | Pack | Price |
|---------|----------------------------------------------|------|-------|
| EL10164 | White                                        | Each | £0.18 |
| EL10166 | Red                                          | Each | £0.07 |
| EL10168 | Blue                                         | Each | £0.17 |
| EL10170 | Green                                        | Each | £0.20 |
| EL10172 | Yellow                                       | Each | £0.10 |
| EL10192 | Red flashing                                 | Each | £0.28 |
| EL10194 | Green flashing                               | Each | £0.32 |
| EL10196 | Yellow flashing                              | Each | £0.32 |
| EL10198 | Rainbow flashing                             | Each | £0.65 |
| ELE1238 | Mixed pack (red, green, yellow, blue, white) | 50   | £6.62 |

#### 8mm

| Code    | Description                     | Pack | Price |
|---------|---------------------------------|------|-------|
| EL10180 | Red                             | 10   | £1.98 |
| EL10182 | Green                           | 10   | £2.14 |
| EL10184 | Yellow                          | 10   | £2.12 |
| EL10186 | Red flashing                    | 10   | £5.03 |
| EL10188 | Green flashing                  | 10   | £5.03 |
| EL10190 | Yellow flashing                 | 10   | £3.69 |
| ELE1240 | Mixed pack (red, green, yellow) | 30   | £4.87 |
|         |                                 |      |       |