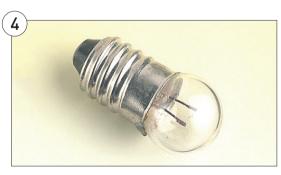

## 4. M.E.S. Bulbs

11mm, round. E10 screw fitting. Overall length 23mm.

| Code    | Description | Pack | Price |
|---------|-------------|------|-------|
| EL10200 | 1.5V, 200mA | Each | £0.12 |
| EL10202 | 2.5V, 200mA | Each | £0.12 |
| EL10204 | 3.5V, 200mA | Each | £0.12 |
| EL10214 | 6V, 150mA   | Each | £0.17 |
| EL10216 | 12V, 150mA  | Each | £0.17 |