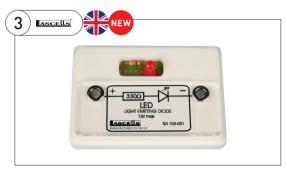

### 3. Lascells Mounted LEDs

Mounted LEDs fitted with protection resistor.

| Code   | Description     | Pack | Price |
|--------|-----------------|------|-------|
| EL1284 | Red LED         | Each | £6.71 |
| EL1286 | Green LED       | Each | £6.71 |
| EL1288 | Yellow LED      | Each | £6.71 |
| EL1418 | Light indicator | Each | £6.97 |