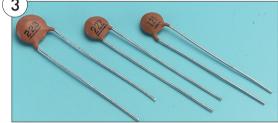

## 2. Lascells Super Capacitor

A 10F capacitor with protection circuitry. Charge for 30 seconds and power an LED for many hours. Many applications in energy storage etc.

| Code   | Pack | Price  |
|--------|------|--------|
| EL1412 | Each | £20.08 |