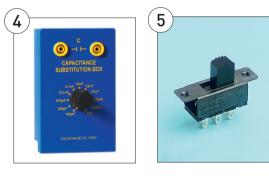

#### 3. Ceramic Disc Capacitors -Medium & High K Dielectric

General purpose high quality ceramic capacitors. Vacuum wax impregnated. Durez coating. Suitable for coupling and decoupling applications.

| Code   | Capacitance | Length, mm | Ø, mm | Pack | Price |
|--------|-------------|------------|-------|------|-------|
| EL1124 | 220pF       | 2.54       | 4     | 10   | £0.20 |
| EL1126 | 470pF       | 2.54       | 4     | 10   | £0.23 |
| EL1128 | 10nF        | 5.08       | 5     | 10   | £0.34 |
| EL1130 | 47nF        | 5.08       | 7     | 10   | £0.25 |
| EL1132 | 100nF       | 2.54       | 4     | 10   | £0.49 |