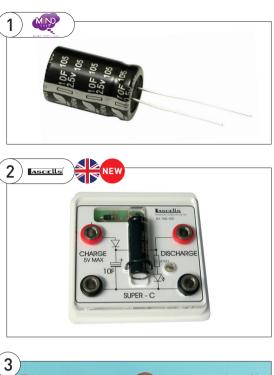

## 1. Super Capacitors

These amazing capacitors work like a rechargeable battery! They charge in seconds and can be used to power lamps, motors, etc. Ideal for use in projects based around rechargeable products.

| Code     | Pack | Price |
|----------|------|-------|
| SEEC4050 | Each | £4.21 |