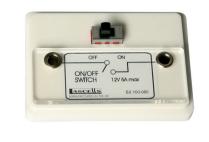

## 4. Capacitance Substitution Box

This unit has an easily selectable range of 11 preferred capacitors from 100pF to 1µF. The voltage rating for each range is 50 volts AC or DC. The unit is housed in a robust ABS case measuring 75 x 100 x 40mm and has a high quality rotary selector switch plus two 4mm safety sockets.

| Code   | Pack | Price  |
|--------|------|--------|
| EDU082 | Each | £28.99 |

## 5. Switches

A range of electronic switches.

| Code    | Description               | Pack | Price |
|---------|---------------------------|------|-------|
| EL10146 | Mini slide switch DPDT    | Each | £0.39 |
| EL10148 | Standard toggle switch    | 5    | £5.21 |
| EL10150 | Push to make switch - red | Each | £1.18 |
| EL10154 | Reed switch               | Each | £0.52 |