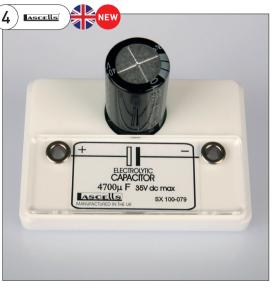

## 4. Lascells Mounted Electrolytic Capacitors

Mounted electrolytic capacitors, polarity marked.

| Code      | Capacitance, µF | Pack | Price  |
|-----------|-----------------|------|--------|
| EL1278    | 0.1             | Each | £4.91  |
| SX100-071 | 1               | Each | £5.92  |
| SX100-072 | 2.2             | Each | £6.68  |
| SX100-073 | 4.7             | Each | £6.75  |
| EL1280    | 10              | Each | £11.68 |
| EL1282    | 100             | Each | £6.09  |
| SX100-076 | 470             | Each | £6.62  |
| SX100-077 | 1000            | Each | £6.71  |
| SX100-078 | 2200            | Each | £6.95  |
| SX100-079 | 4700            | Each | £12.28 |