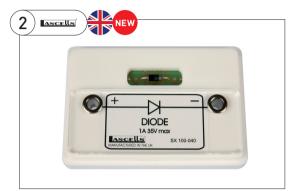

## 2. Lascells Mounted Diode

Silicon diode suitable for all circuit work including rectification. Maximum current 1A.

| Code      | Pack | Price |
|-----------|------|-------|
| SX100-040 | Each | £5.92 |