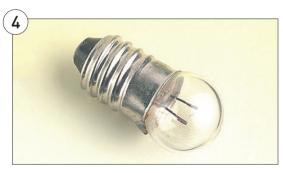

### 4. M.E.S. Bulbs

11mm, round. E10 screw fitting. Overall length 23mm.

| Code    | Description | Pack | Price |
|---------|-------------|------|-------|
| EL10200 | 1.5V, 200mA | Each | £0.12 |
| EL10202 | 2.5V, 200mA | Each | £0.12 |
| EL10204 | 3.5V, 200mA | Each | £0.12 |
| EL10214 | 6V, 150mA   | Each | £0.18 |
| EL10216 | 12V, 150mA  | Each | £0.18 |