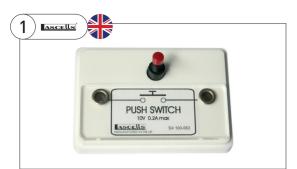

# 1. Lascells Mounted Push Switch

Mounted component push switch.

| Code   | Pack | Price |
|--------|------|-------|
| EL1362 | Each | £6.86 |