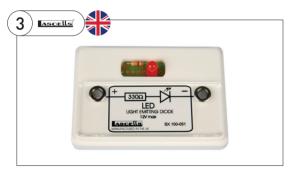

# 3. Lascells Mounted LEDs

Mounted LEDs fitted with protection resistor.

| Code   | Description     | Pack | Price |
|--------|-----------------|------|-------|
| EL1284 | Red LED         | Each | £7.00 |
| EL1286 | Green LED       | Each | £7.00 |
| EL1288 | Yellow LED      | Each | £7.00 |
| EL1418 | Light indicator | Each | £7.00 |