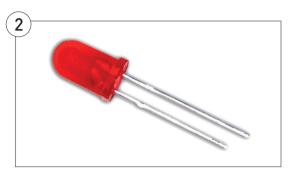

### 2. LEDs

A range of high quality 5mm LED indicators with diffused lenses. Suitable for PCB or panel mount, RoHS compliant.

#### 5mm

| Code    | Description                                  | Pack | Price |
|---------|----------------------------------------------|------|-------|
| EL10164 | White                                        | Each | £0.18 |
| EL10166 | Red                                          | Each | £0.08 |
| EL10168 | Blue                                         | Each | £0.17 |
| EL10170 | Green                                        | Each | £0.20 |
| EL10172 | Yellow                                       | Each | £0.10 |
| EL10192 | Red flashing                                 | Each | £0.28 |
| EL10194 | Green flashing                               | Each | £0.35 |
| EL10196 | Yellow flashing                              | Each | £0.35 |
| EL10198 | Rainbow flashing                             | Each | £0.70 |
| ELE1238 | Mixed pack (red, green, yellow, blue, white) | 50   | £6.70 |