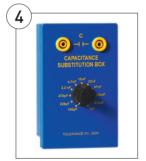

# 4. Capacitance Substitution Box

This unit has an easily selectable range of 11 preferred capacitors from 100pF to 1µF. The voltage rating for each range is 50 volts AC or DC. The unit is housed in a robust ABS case measuring 75 x 100 x 40mm and has a high quality rotary selector switch plus two 4mm safety sockets.

| Code   | Pack | Price  |
|--------|------|--------|
| EDU082 | Each | £28.08 |