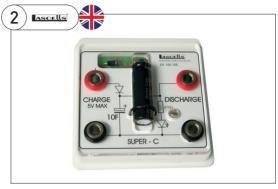

## 1. Super Capacitors

These amazing capacitors work like a rechargeable battery! They charge in seconds and can be used to power lamps, motors, etc. Ideal for use in projects based around rechargeable products.

| Code     | Pack | Price |
|----------|------|-------|
| SEEC4050 | Each | £4.25 |

A 10F capacitor with protection circuitry. Charge for 30 seconds and power an LED for many hours. Many applications in energy storage etc.

| Code   | Pack | Price  |
|--------|------|--------|
| EL1412 | Each | £19.00 |