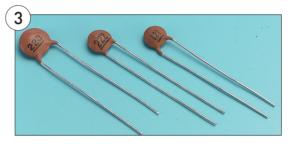

# 3. Ceramic Disc Capacitors - Medium & High K Dielectric

General purpose high quality ceramic capacitors. Vacuum wax impregnated. Durez coating. Suitable for coupling and decoupling applications.

| Code   | Capacitance | Length, mm | Ø, mm | Pack | Price |
|--------|-------------|------------|-------|------|-------|
| EL1124 | 220pF       | 2.54       | 4     | 10   | £0.20 |
| EL1126 | 470pF       | 2.54       | 4     | 10   | £0.23 |
| EL1128 | 10nF        | 5.08       | 5     | 10   | £0.34 |
| EL1130 | 47nF        | 5.08       | 7     | 10   | £0.25 |
| EL1132 | 100nF       | 2.54       | 4     | 10   | £0.52 |