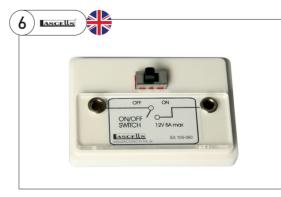

### 6. Lascells Mounted On/Off Switch

Mounted component on/off switch.

| Code      | Pack | Price |
|-----------|------|-------|
| SX100-060 | Each | £9.20 |