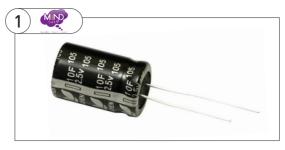

## 1. Super Capacitors

These amazing capacitors work like a rechargeable battery! They charge in seconds and can be used to power lamps, motors, etc. Ideal for use in projects based around rechargeable products.

| Code     | Pack | Price |
|----------|------|-------|
| SEEC4050 | Each | £4.25 |

A 10F capacitor with protection circuitry. Charge for 30 seconds and power an LED for many hours. Many applications in energy storage etc.