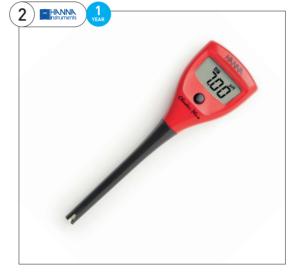

## 2. Hanna Checker Plus pH Tester

The Checker Plus provides users with fast and accurate readings from 0 to 14pH with a resolution of 0.01pH and features an easy to read LCD and two-point calibration with automatic buffer recognition. The pH electrode can be easily replaced, you only need to unscrew the electrode from the meter body and screw on a new one. Fast, accurate and lightweight with 1000 hours of battery life, there is no need to worry about frequent battery replacement.

| Code    | Range,<br>pH | Resolution,<br>pH | Accuracy | Pack | Price  |
|---------|--------------|-------------------|----------|------|--------|
| HI98100 | 0.0 - 14.0   | 0.01              | ±0.2     | Each | £51.63 |