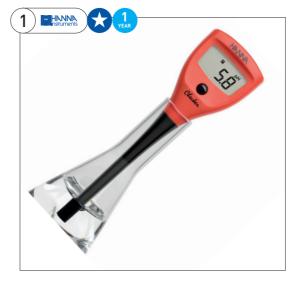

## 1. Hanna Pocket Checker pH Meter

Simple pocket pH tester ideal for testing water samples. The interchangeable probe is small enough to fit into a test tube, requiring only a small sample for testing.

- Simple to use, sturdy compact meter
- · Clear LCD display
- One or two point automatic calibration, buffer recognition, and calibrated buffer tags
- Supplied with probe, calibration solutions, and cleaning solutions packaged in a durable plastic carrying case

| Code      | Range,<br>pH | Resolution,<br>pH | Accuracy | Pack | Price  |
|-----------|--------------|-------------------|----------|------|--------|
| ★ PHM4000 | 0.0 - 14.0   | 0.1               | ±0.2     | Each | £62.53 |