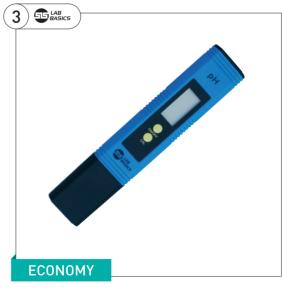

## 3. SLS Lab Basics pH Checker

A cost effective pH meter that offers full range checking of pH 1-14 at 0.01 resolution. Powered by batteries the checker is supplied in a plastic case and requires two point calibration prior to use (buffer powder supplied).

- Range: 1 14pH
- Resolution: 0.01pH
- Power: 2 x LR44 button cells (supplied)
- Calibration: 2 point push button calibration
- Dimensions: 155 x 31 x 18mm, 50g
- Accessories: case, 2 x buffer powders and instructions

| Code    | Pack | Price  |
|---------|------|--------|
| PHM9500 | Each | £21.76 |