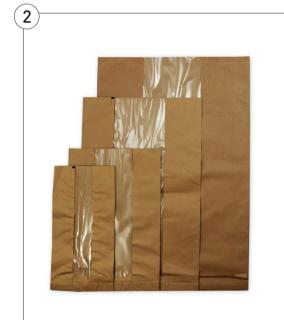

## 2. Windowed Paper Sacks with Criminal Justice Act Label

Windowed paper sacks with Criminal Justice Act details printed in black on reverse. Double folded and glued bottom.

| Code    | Description | Dims, mm  | Pack | Price  |
|---------|-------------|-----------|------|--------|
| F0R1138 | Small       | 350 x 550 | 50   | £20.90 |
| F0R1142 | Large       | 600 x 910 | 50   | £30.80 |