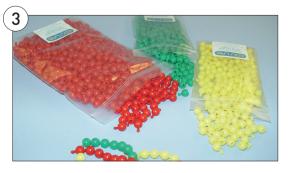

## 3. Poppit Beads

Poppit beads are a useful laboratory modelling unit. They can represent disaccharide and polysaccharide molecules in demonstrating carbohydrate metabolism and can also be used to represent genetic code as well as whole chromosomes, or as amino acids, dipeptides, polypeptides and proteins in protein metabolism.

| Code    | Description | Pack | Price  |
|---------|-------------|------|--------|
| EDU1250 | Green       | 200  | £16.10 |
| BB1192  | Mixed       | 250  | £24.60 |