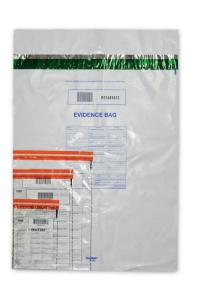

## 1. Keepsafe Tamper Evident Bags

These evidence bags are tamper evident. Not only do they preserve the integrity of the evidence but they also protect the officers from accusations of tampering. If a bag is opened for examination it should then be re-bagged with the the old bag to preserve the chain of evidence. Methods of attack are signalled by the appearance of a hidden STOP message.

Tamper-evident to all known methods of attack including:

- Opening at room temperature
- Extreme temperatures
- Solvents
- Pre-tampering
- Tape removal

| Code    | Description | Dims, mm  | Pack | Price  |
|---------|-------------|-----------|------|--------|
| F0R1130 | Small       | 190 x 260 | 100  | £13.16 |
| F0R1132 | Medium      | 250 x 420 | 100  | £22.30 |
| F0R1134 | Large       | 330 x 460 | 100  | £25.85 |
| F0R1136 | Bulk        | 675 x 900 | 100  | £98.31 |