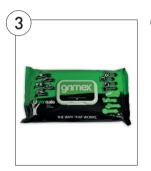

## 3. Grimex Waterless Wipes

Use to clean ink, tar and general dirt.

| Code    | Pack               | Price |
|---------|--------------------|-------|
| F0R1124 | 100 wipes per pack | £3.78 |