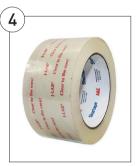

# 4. J-Lar Fingerprint Tape

Clear to the core fingerprint lifting tape can also be used for picking up fibres or other evidence. The crush cut edge enables it to be torn by hand. 50mm x 66mm.

| Code    | Pack | Price  |
|---------|------|--------|
| FOR1116 | Each | £18.11 |