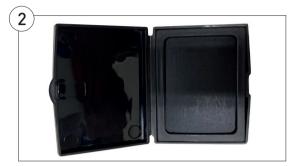

### 2. Semi Inkless Fingerprint Pad

75mm x 125mm. This fingerprint pad is considered semi inkless as it doesn't require a cleaning wipe, the ink will wipe off with a tissue.

| Code    | Pack | Price  |
|---------|------|--------|
| F0R1162 | Each | £17.92 |