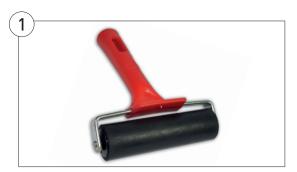

#### 1. Fingerprint Roller

Ink roller with a one piece red plastic handle with indents for fingertips. When turned upside down the roller is completely free of any contact with the surface.

| Code    | Pack | Price |
|---------|------|-------|
| F0R1122 | Each | £6.39 |