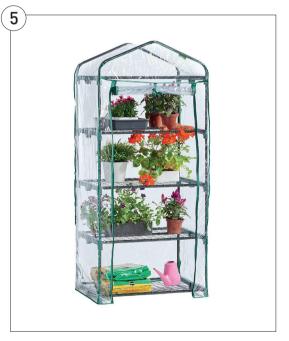

### 5. Mini 4-Tier Plastic Greenhouse

Perfect for raising seeds and seedlings, cultivating plants, protecting against frost, cold and pests and for display purposes. Four spacious and sturdy wire shelves offer plenty of space for plant pots and trays. Each shelf boasts a generous 8kg weight capacity. The mini greenhouse features a weather resistant transparent PVC cover, making it easy to keep tabs on the progress of your plants. Roll up zip panel door allows easy access and ensures plants benefit from plenty of natural sunlight and fresh air.

- Portable, lightweight yet strong powder coated steel frame
- Easy to assemble in minutes no tools required
- Ideal for use all year round
- Size: 158 x 69 x 49cm
- Weight: 5kg

| Code   | Pack | Price  |
|--------|------|--------|
| SE2014 | Each | £45.00 |