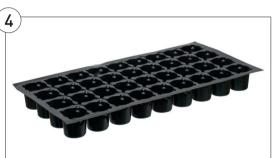

# 4. Seed Trays

- No carry tray needed because of rigid design
- Die-cut, centered drainage holes

| Code    | Description | Pack | Price |
|---------|-------------|------|-------|
| TRA1070 | 18 cavity   | Each | £2.97 |
| TRA1072 | 36 cavity   | Each | £3.72 |
| TRA1074 | 50 cavity   | Each | £3.96 |